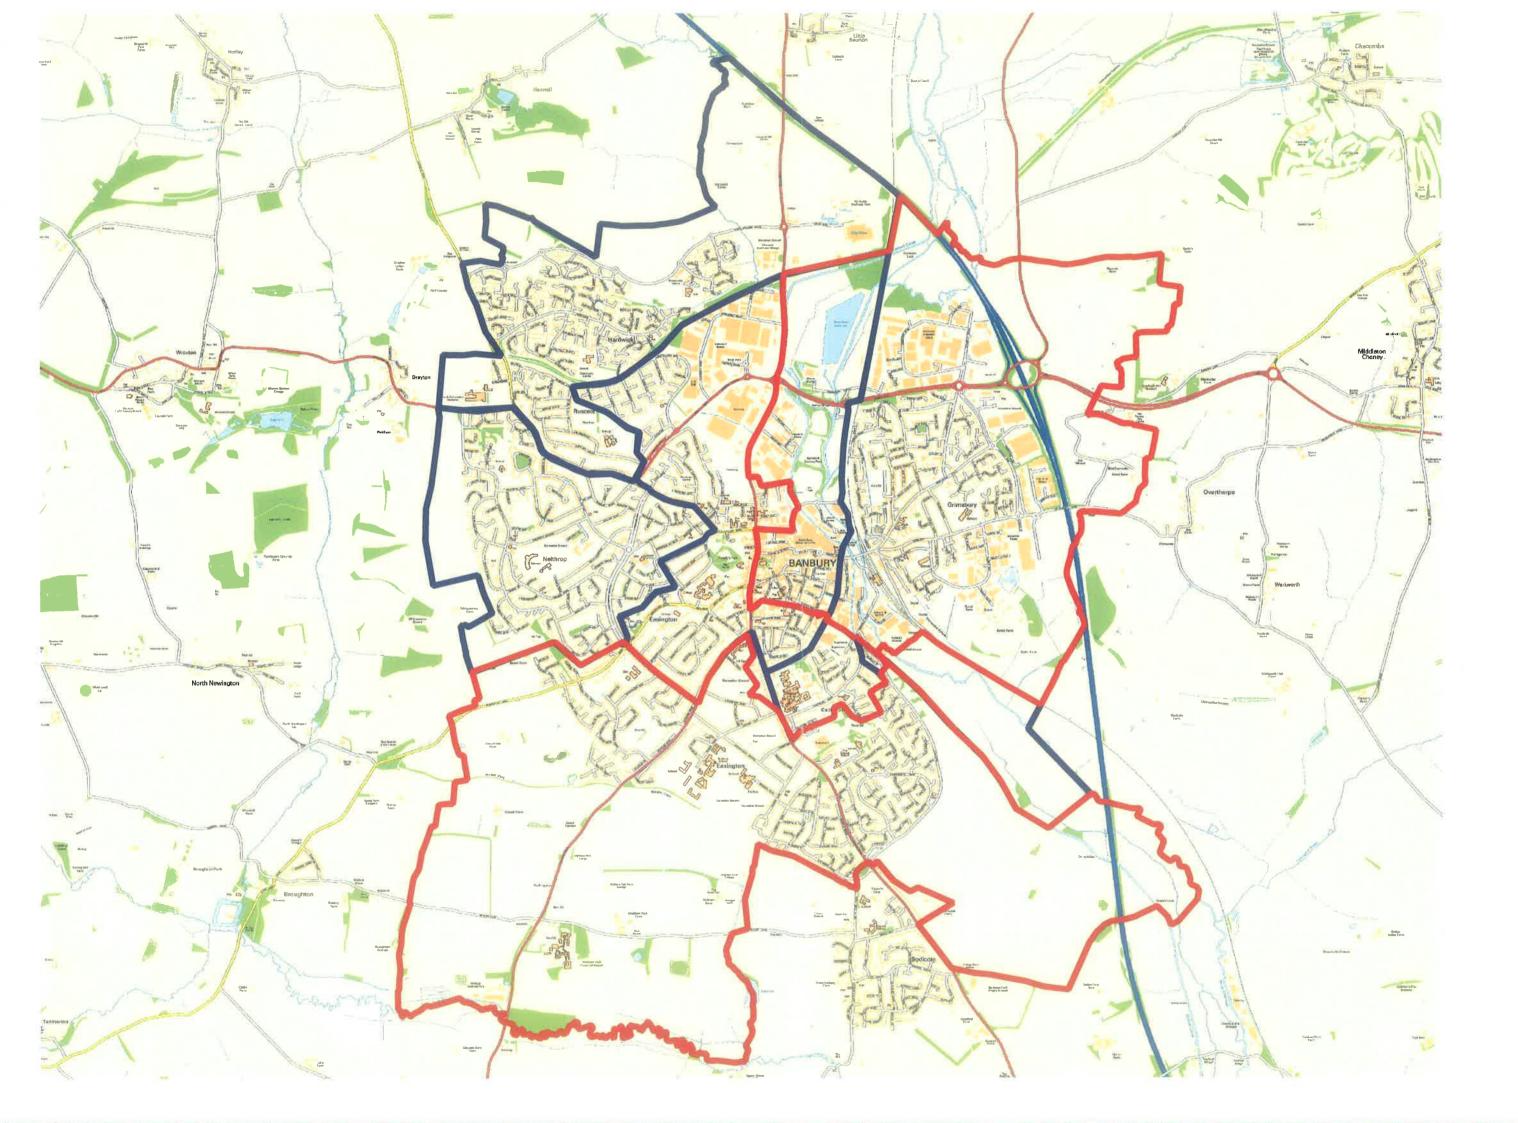

 Ward Summary
 Electorate 2014: 109,640 - 16 wards each of 6852 +or- 10% (6168 to 7537)

 Projected electorate 2020: 123,835 - 16 wards each of 7740 +or- 10% (6966 to 8514)

| Proposed Name of Wa                | Councillors | Electorate 2014 | % Variance 2014 | Electorate 2020 | % Variance 2020 |
|------------------------------------|-------------|-----------------|-----------------|-----------------|-----------------|
| Banbury Calthorpe<br>and Easington | 3           | 7122            | 4               | 8547            | 11              |
| Banbury Cross and<br>Castle        | 3           | 7226            | 5               | 7921            | 2               |
| Banbury Grimsbury<br>and Hightown  | 3           | 7528            | 10              | 7948            | 3               |
| Banbury Hardwick                   | 3           | 6567            | -4              | 8318            | 8               |
| Banbury Ruscote                    | 3           | 7141            | 4               | 8528            | 11              |
|                                    |             |                 |                 |                 | 0               |