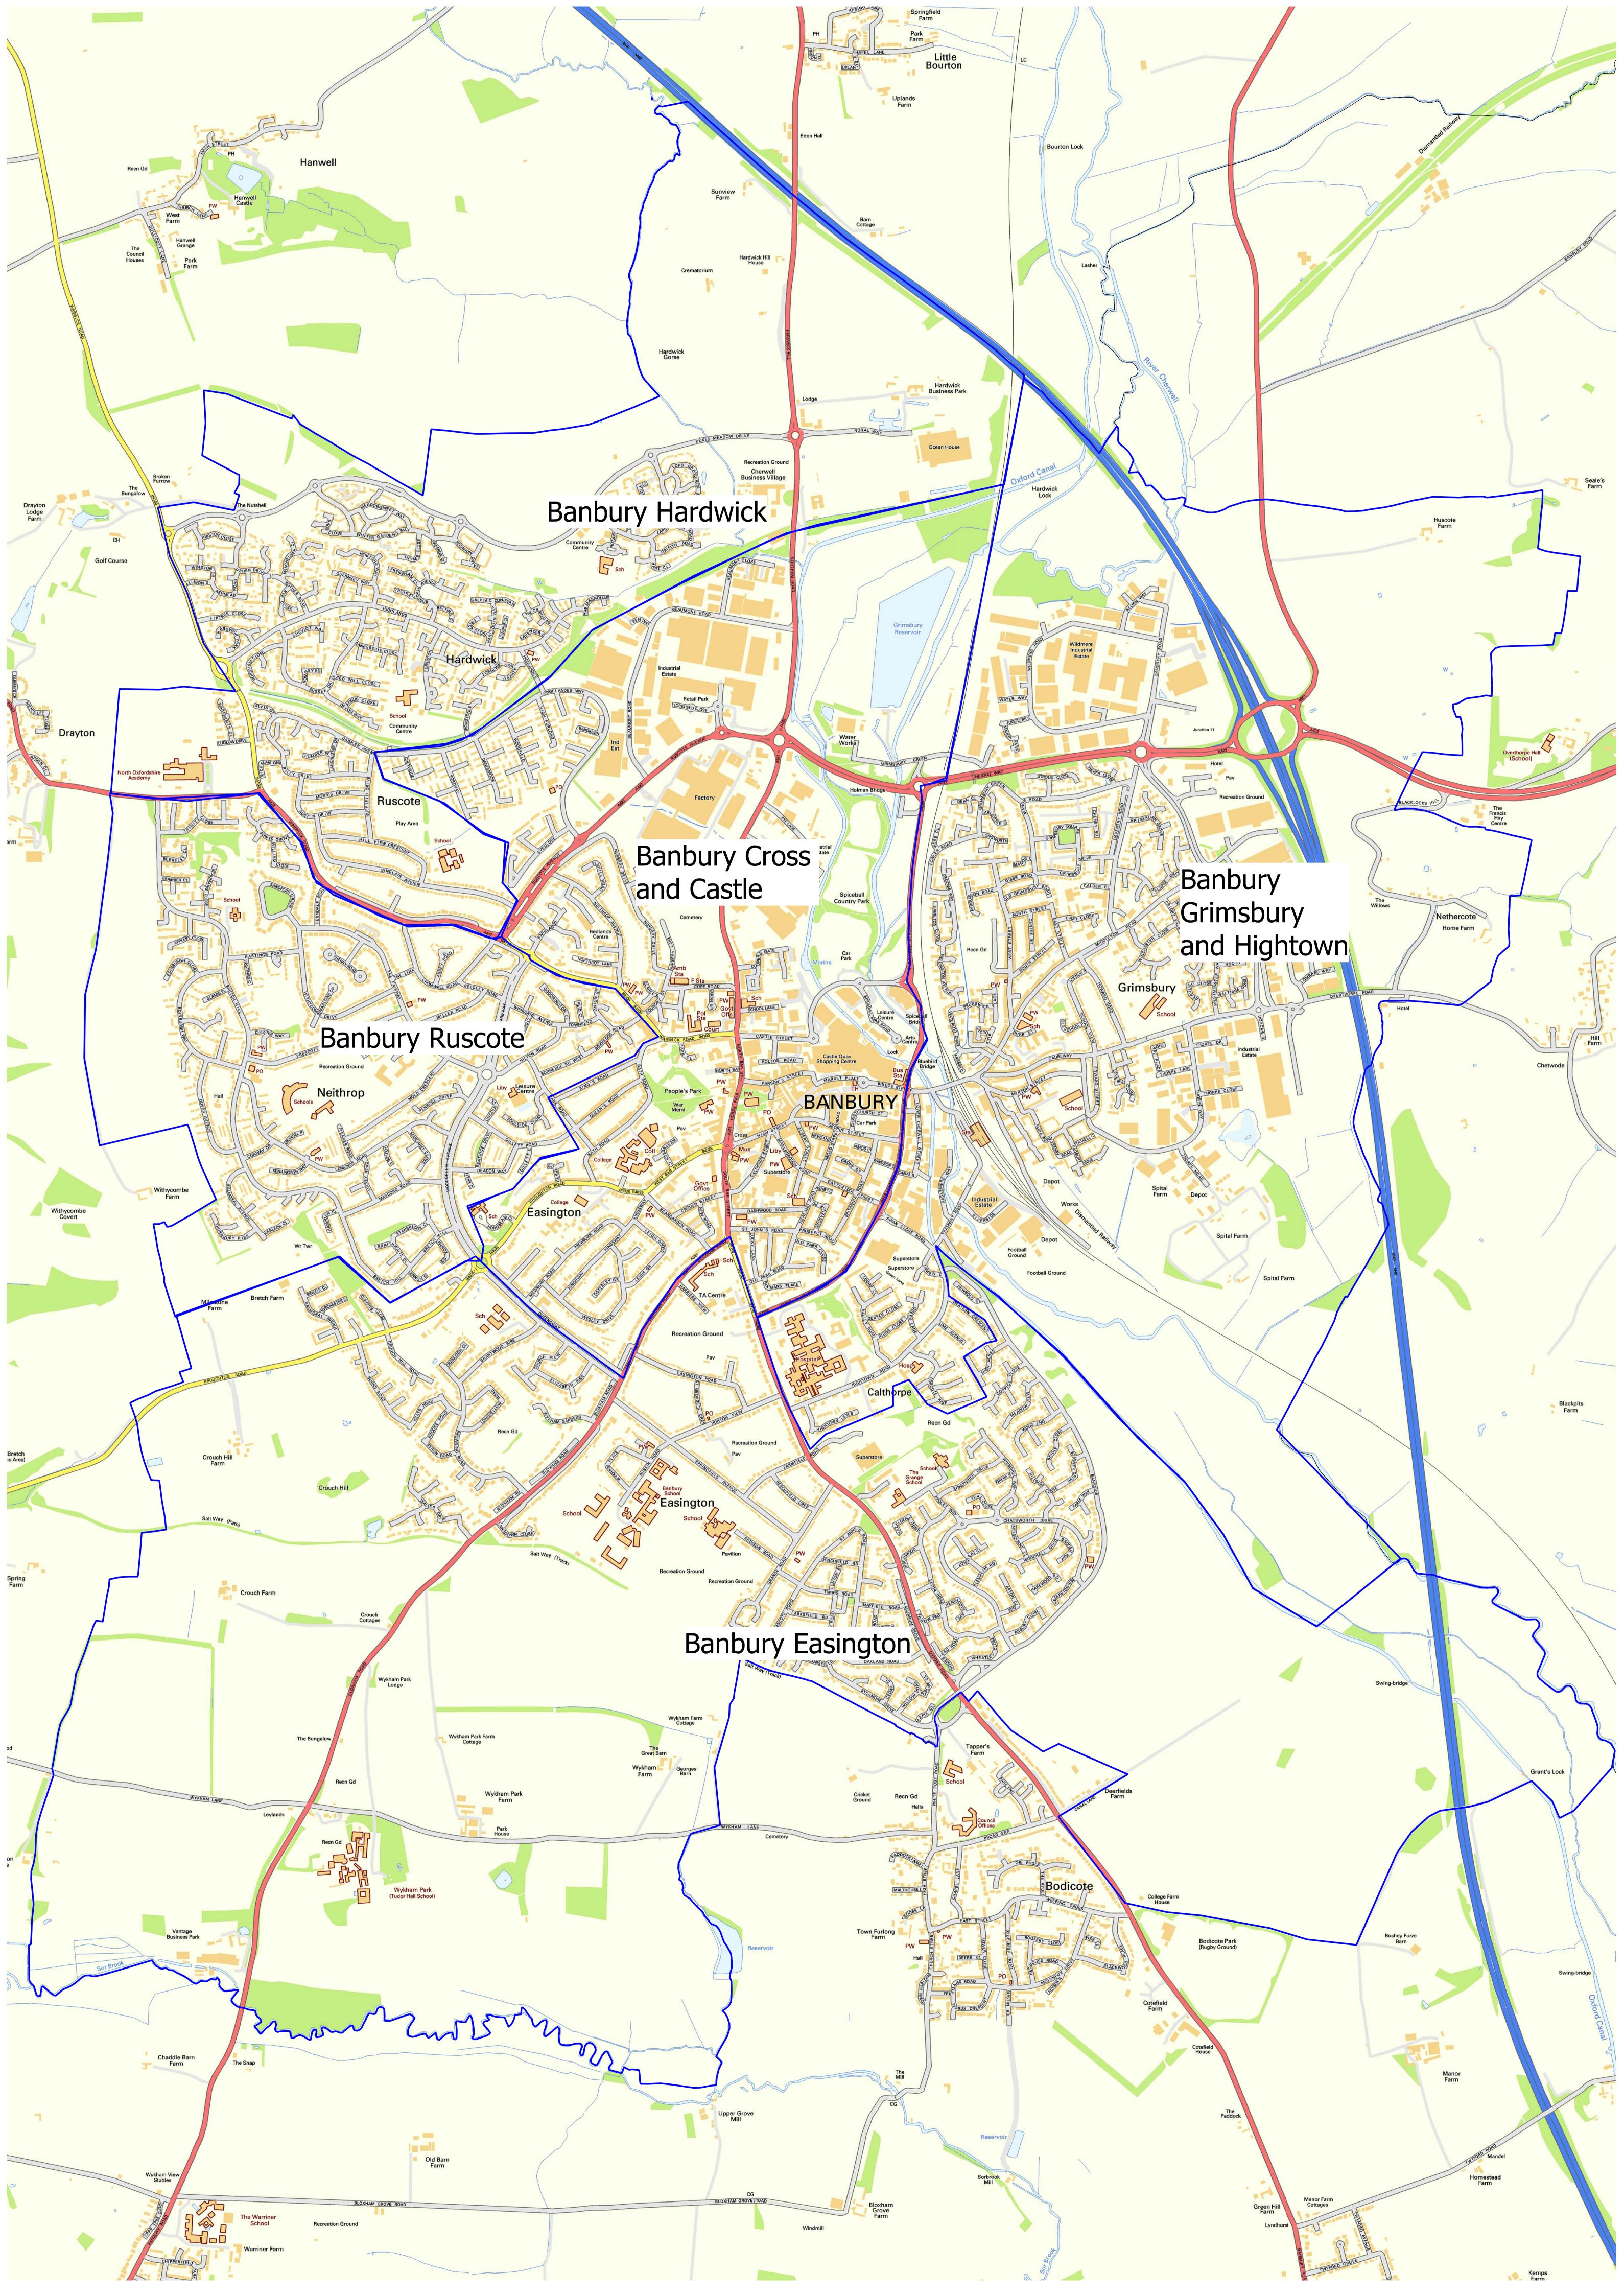

## Banbury Calthorpe and Easington

| Polling District | Parish               | Parish Ward                                                                               | Existing Ward     | Proposed Ward                      | Electorate 2014 | Electorate 2020 |
|------------------|----------------------|-------------------------------------------------------------------------------------------|-------------------|------------------------------------|-----------------|-----------------|
| CAF1             | Banbury Town Council | Banbury Town Council -<br>Calthorpe Ward                                                  | Banbury Calthorpe | Banbury Calthorpe and<br>Easington | 2645            | 2671            |
| CAH1             | Banbury Town Council | Banbury Town Council -<br>Easington South Ward                                            | Banbury Easington | Banbury Calthorpe and<br>Easington | 2334            | 2368            |
| CAJ1             | Banbury Town Council | Banbury Town Council -<br>Easington North Ward                                            | Banbury Easington | Banbury Calthorpe and<br>Easington | 1696            | 1877            |
| CAH2             | Banbury Town Council | Banbury Town Council -<br>Cross Ward                                                      | Banbury Easington | Banbury Calthorpe and<br>Easington | 74              | 156             |
| CAI1 (Part)      | Banbury Town Council | St George's Cres,<br>Harriers View, Easington<br>Road, Easington<br>Gardens, Bloxham Road | Banbury Easington | Banbury Calthorpe and<br>Easington | 308             | 310             |
| CAE1 (Part)      | Banbury Town Council | Longford Park and<br>Newbold Close                                                        | Banbury Calthorpe | Banbury Calthorpe and<br>Easington | 25              | 1125            |
| CAV1 (Part)      | Banbury Town Council | Claypits                                                                                  | Banbury Ruscote   | Banbury Calthorpe and<br>Easington | 40              | 40              |
|                  |                      |                                                                                           |                   |                                    | 7122            | 8547            |

## Banbury Cross & Castle

| Polling District | Parish               | Parish Ward                                                                                                                                      | Existing Ward                 | Proposed Ward          | Electorate 2014 | Electorate 2020 |
|------------------|----------------------|--------------------------------------------------------------------------------------------------------------------------------------------------|-------------------------------|------------------------|-----------------|-----------------|
| CAE1 (Part)      | Banbury Town Council | Banbury Town Council - Calthorpe<br>Ward (Excluding everything south<br>of A4260)                                                                | Banbury Calthorpe             | Banbury Cross & Castle | 652             | 833             |
| CAG1             | Banbury Town Council | Banbury Town Council - Court<br>Ward                                                                                                             | Banbury Easington             | Banbury Cross & Castle | 373             | 387             |
| CAI1 (Part)      | Banbury Town Council | Banbury Town Council - Cross<br>Ward (Excluding St George's<br>Cres, Harriers View, Easington<br>Road, Easington Gardens,<br>Bloxham Road)       | Banbury Easington             | Banbury Cross & Castle | 813             | 864             |
| CAI3             | Banbury Town Council | Banbury Town Council - Cross<br>Ward                                                                                                             | Banbury Easington             | Banbury Cross & Castle | 13              | 14              |
| CAJ2             | Banbury Town Council | Banbury Town Council - Cross<br>Ward                                                                                                             | Banbury Easington             | Banbury Cross & Castle | 678             | 859             |
| CAN1             | Banbury Town Council | Banbury Town Council -<br>Grimsbury & Castle Ward<br>(Excluding New houses on Noral<br>Way/Dukes Meadow Drive)                                   | Banbury Grimsbury &<br>Castle | Banbury Cross & Castle | 575             | 660             |
| CAO1             | Banbury Town Council | Banbury Town Council -<br>Grimsbury & Castle Ward<br>(Excluding Cherwell Wharf, Lower<br>Cherwell Street, Station Approach<br>and Bridge Street) | Banbury Grimsbury &<br>Castle | Banbury Cross & Castle | 705             | 782             |
| CAO2             | Banbury Town Council | Banbury Town Council - St John<br>Ward                                                                                                           | Banbury Grimsbury & Castle    | Banbury Cross & Castle | 294             | 324             |
| CAU1             | Banbury Town Council | Banbury Town Council - Neithrop<br>Ward                                                                                                          | Banbury Neithrop              | Banbury Cross & Castle | 1508            | 1558            |
| CAS1             | Banbury Town Council | Banbury Town Council - Neithrop<br>Ward                                                                                                          | Banbury Neithrop              | Banbury Cross & Castle | 1135            | 1160            |
| CAT1             | Banbury Town Council | Warwick Road, Queens Road,<br>Kings Road                                                                                                         | Banbury Neithrop              | Banbury Cross & Castle | 480             | 480             |
|                  |                      | · ·                                                                                                                                              |                               | · · ·                  | 7226            | 7921            |

## Banbury Grimsbury & Hightown

| Polling District | Parish               | Parish Ward               | Existing Ward       | Proposed Ward       | Electorate 2014 | Electorate 2020 |
|------------------|----------------------|---------------------------|---------------------|---------------------|-----------------|-----------------|
|                  |                      |                           |                     | Banbury Grimsbury & |                 |                 |
| CAE1 (Part)      | Banbury Town Council | Everything south of A4260 | Banbury Calthorpe   | Hightown            | 961             | 961             |
|                  |                      |                           |                     |                     |                 |                 |
|                  |                      | Banbury Town Council -    | Banbury Grimsbury & | Banbury Grimsbury & |                 |                 |
| CAK1             | Banbury Town Council | Grimsbury & Castle Ward   | Castle              | Hightown            | 2765            | 2987            |
|                  |                      |                           |                     |                     |                 |                 |
|                  |                      | Banbury Town Council -    | Banbury Grimsbury & | Banbury Grimsbury & |                 |                 |
| CAL1             | Banbury Town Council | Grimsbury & Castle Ward   | Castle              | Hightown            | 1329            | 1342            |
|                  |                      |                           |                     |                     |                 |                 |
|                  |                      |                           | Banbury Grimsbury & | Banbury Grimsbury & |                 |                 |
| CAM1             | Banbury Town Council | Grimsbury & Castle Ward   | Castle              | Hightown            | 2433            | 2618            |
|                  |                      | Cherwell Wharf, Lower     |                     |                     |                 |                 |
|                  |                      | Cherwell Street, Station  |                     |                     |                 |                 |
|                  |                      | Approach and Bridge       |                     | Banbury Grimsbury & |                 |                 |
| CAO1 (Part)      | Banbury Town Council | Street                    | Banbury Calthorpe   | Hightown            | 40              | 40              |
|                  |                      |                           |                     |                     | 7528            | 7948            |

## **Banbury Hardwick**

| Polling District | Parish               | Parish Ward                             | Existing Ward         | Proposed Ward        | Electorate 2014 | Electorate 2020 |
|------------------|----------------------|-----------------------------------------|-----------------------|----------------------|-----------------|-----------------|
| CAP1             | Banbury Town Council | Banbury Town Council -<br>Hardwick Ward | Banbury Hardwick      | Banbury Hardwick     | 1382            | 1399            |
| CAQ1             | Banbury Town Council | Banbury Town Council -<br>Hardwick Ward | Banbury Hardwick      | Banbury Hardwick     | 3081            | 3143            |
| CAR1             | Banbury Town Council | Banbury Town Council -<br>Hardwick Ward | Banbury Hardwick      | Banbury Hardwick     | 1846            | 2516            |
| CAW1 (Part)      | Banbury Town Council | Warwick Road                            | Banbury Ruscote       | Banbury Hardwick     | 258             | 260             |
|                  |                      | New houses on Noral<br>Way/Dukes Meadow |                       |                      |                 |                 |
| CAN1 (Part)      | Banbury Town Council | Drive                                   | Banbury Grimsbury & C | ast Banbury Hardwick | 0               | 1000            |
|                  |                      |                                         |                       |                      | 6567            | 8318            |

## Banbury Ruscote

| Polling District | Parish               | Parish Ward              | Existing Ward    | Proposed Ward   | Electorate 2014 | Electorate 2020 |
|------------------|----------------------|--------------------------|------------------|-----------------|-----------------|-----------------|
|                  |                      | Banbury Town Council -   |                  |                 |                 |                 |
|                  |                      | Neithrop South Ward      |                  |                 |                 |                 |
|                  |                      | (excluding Warwick Road, |                  |                 |                 |                 |
|                  |                      | Queens Road, Kings       |                  |                 |                 |                 |
| _                |                      | Road and part of Park    |                  |                 |                 |                 |
| CAT1             | Banbury Town Council | Road)                    | Banbury Neithrop | Banbury Ruscote | 1316            | 1339            |
|                  |                      | Banbury Town Council -   |                  |                 |                 |                 |
|                  |                      | Ruscote Ward (excluding  |                  |                 |                 |                 |
| CAV1             | Banbury Town Council | Claypits)                | Banbury Ruscote  | Banbury Ruscote | 1809            | 1892            |
|                  |                      | Banbury Town Council -   |                  |                 |                 |                 |
|                  |                      | Ruscote Ward (excluding  |                  |                 |                 |                 |
| CAW1             | Banbury Town Council | Warwick Road)            | Banbury Ruscote  | Banbury Ruscote | 1869            | 1880            |
|                  |                      | Banbury Town Council -   |                  |                 |                 |                 |
| CAX1             | Banbury Town Council | -                        | Banbury Ruscote  | Banbury Ruscote | 2147            | 3417            |
|                  |                      |                          |                  |                 | 7141            | 8528            |