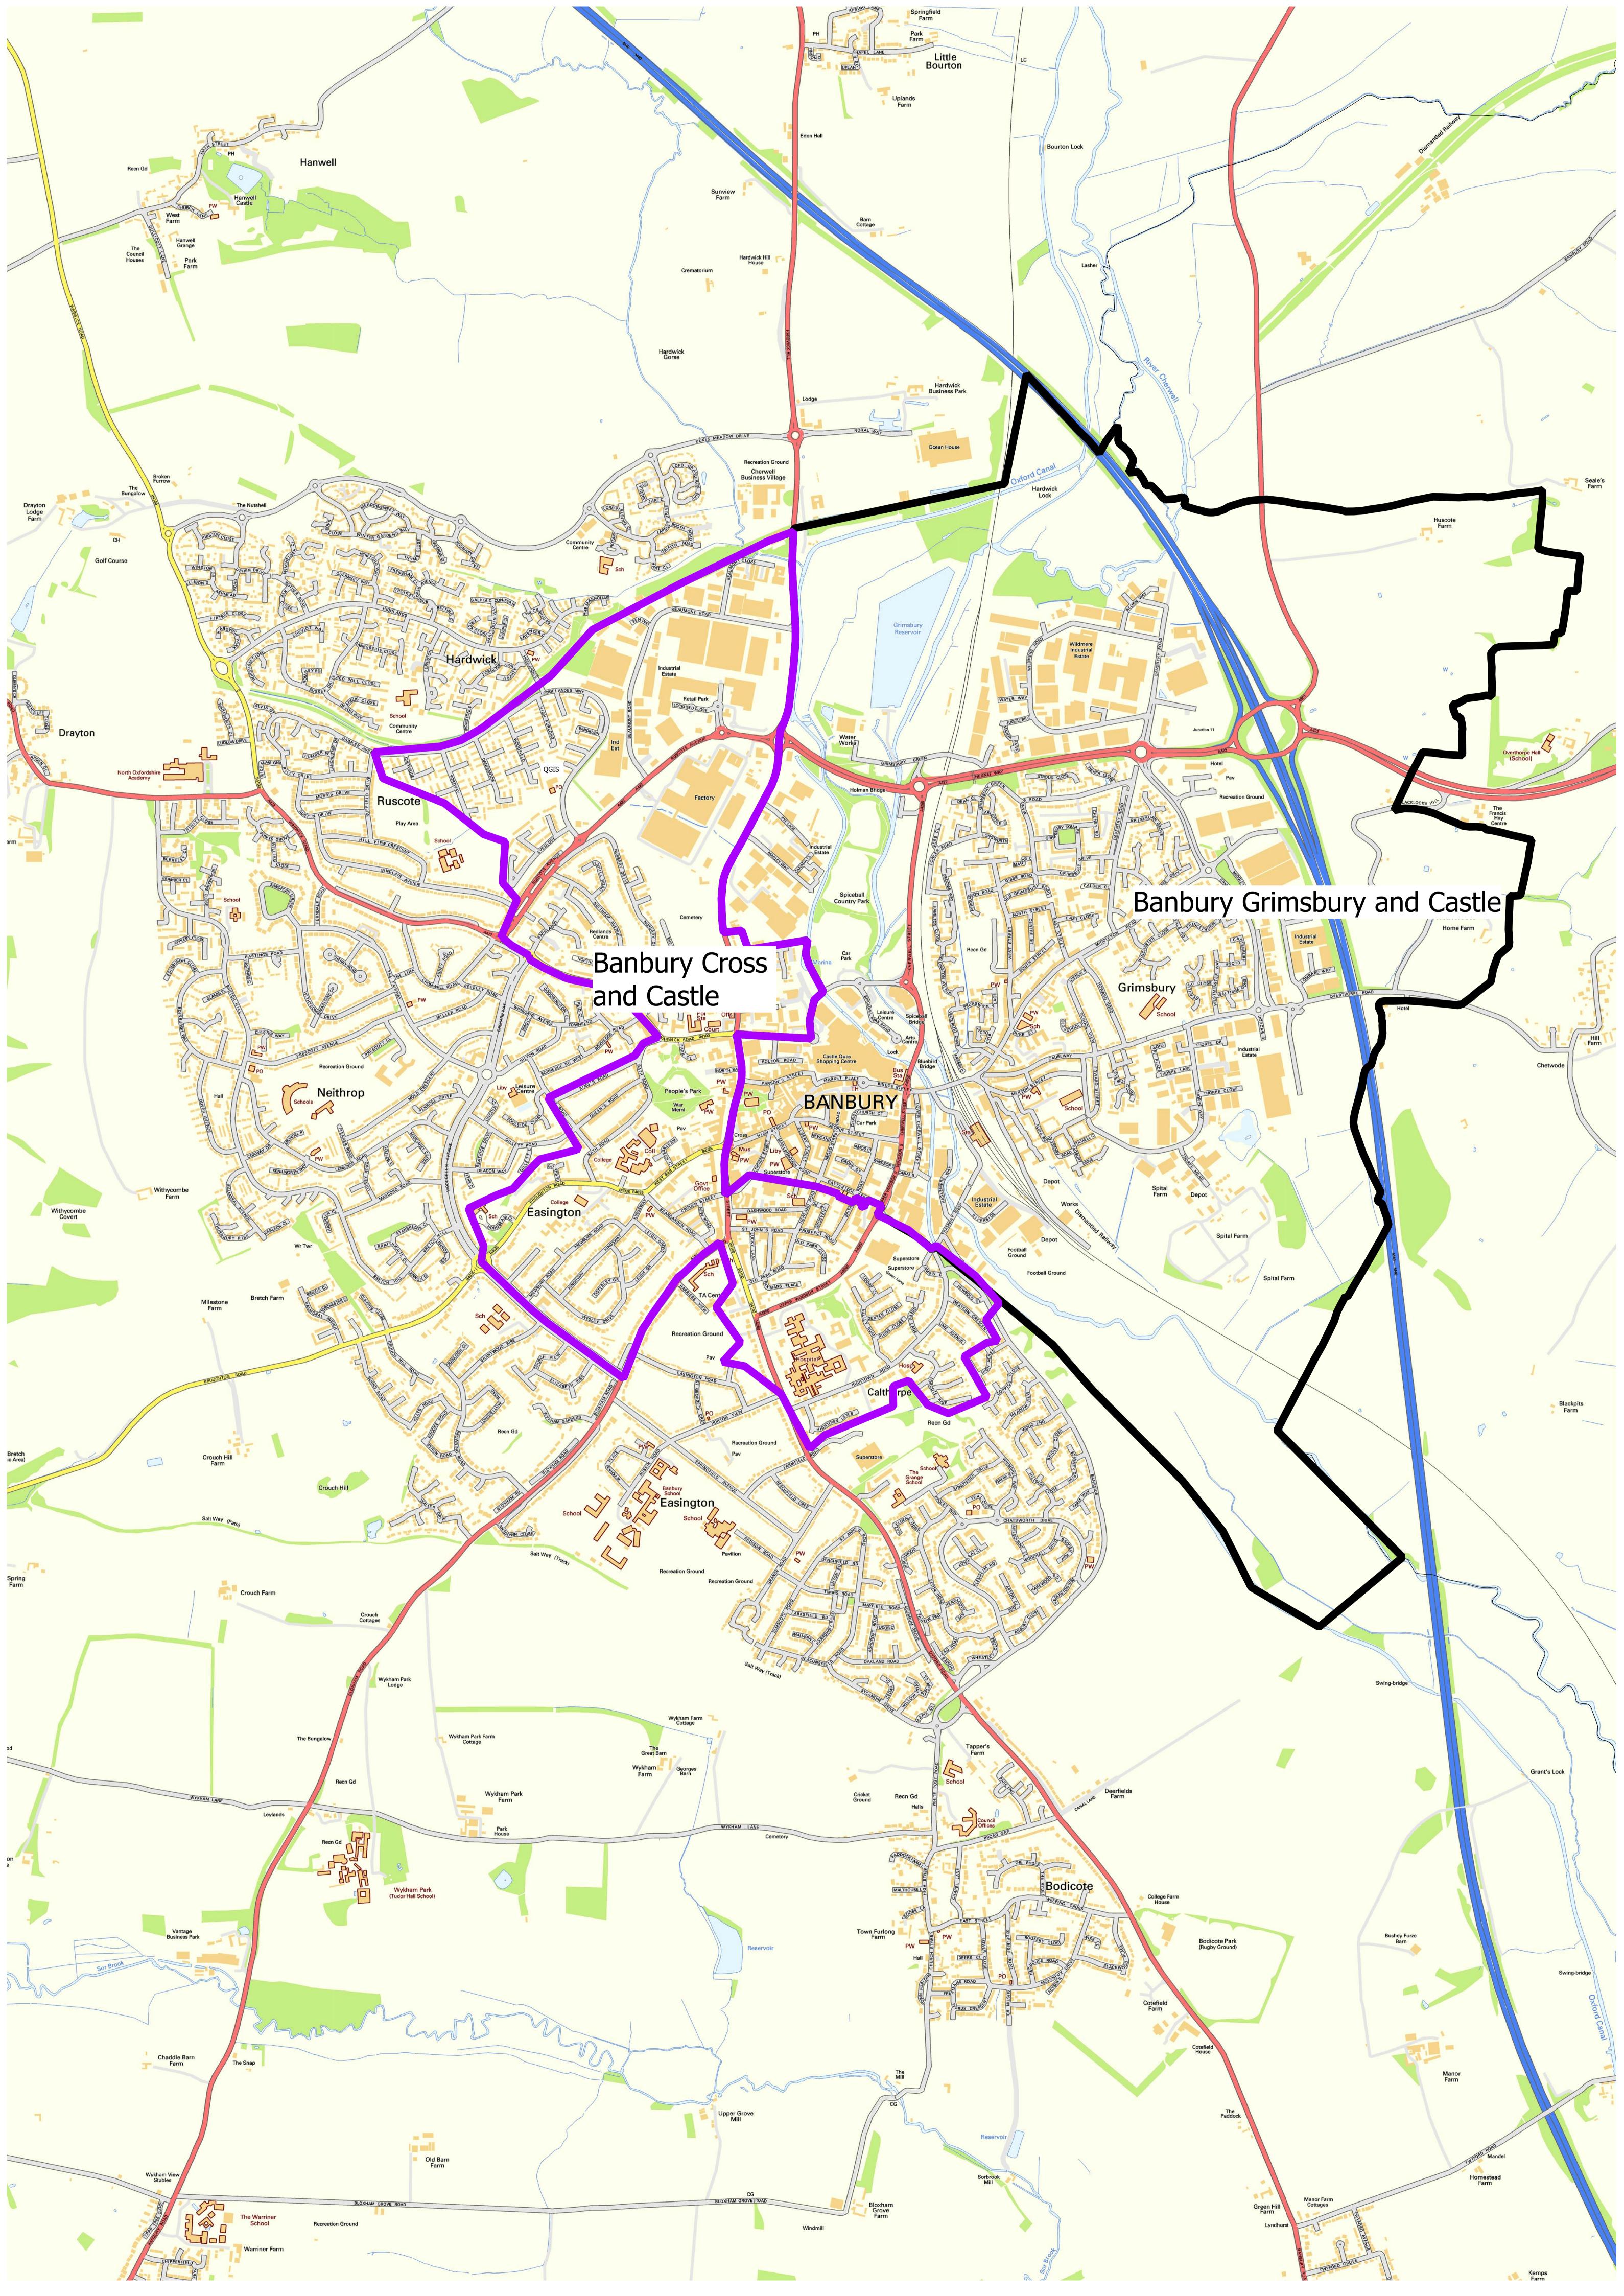

## Banbury Cross & Castle

| Polling District | Parish               | Parish Ward                                                                                                                                      | Existing Ward                 | Proposed Ward          | Electorate 2014 | Electorate 2020 |
|------------------|----------------------|--------------------------------------------------------------------------------------------------------------------------------------------------|-------------------------------|------------------------|-----------------|-----------------|
| CAE1 (Part)      | Banbury Town Council | Banbury Town Council - Calthorpe<br>Ward (Excluding everything south<br>of A4260)                                                                | Banbury Calthorpe             | Banbury Cross & Castle | 652             | 833             |
| CAG1             | Banbury Town Council | Banbury Town Council - Court<br>Ward                                                                                                             | Banbury Easington             | Banbury Cross & Castle | 373             | 387             |
| CAI1 (Part)      | Banbury Town Council | Banbury Town Council - Cross<br>Ward (Excluding St George's<br>Cres, Harriers View, Easington<br>Road, Easington Gardens,<br>Bloxham Road)       | Banbury Easington             | Banbury Cross & Castle | 813             | 864             |
| CAI3             | Banbury Town Council | Banbury Town Council - Cross<br>Ward                                                                                                             | Banbury Easington             | Banbury Cross & Castle | 13              | 14              |
| CAJ2             | Banbury Town Council | Banbury Town Council - Cross<br>Ward                                                                                                             | Banbury Easington             | Banbury Cross & Castle | 678             | 859             |
| CAN1             | Banbury Town Council | Banbury Town Council -<br>Grimsbury & Castle Ward<br>(Excluding New houses on Noral<br>Way/Dukes Meadow Drive)                                   | Banbury Grimsbury &<br>Castle | Banbury Cross & Castle | 575             | 660             |
| CAO1             | Banbury Town Council | Banbury Town Council -<br>Grimsbury & Castle Ward<br>(Excluding Cherwell Wharf, Lower<br>Cherwell Street, Station Approach<br>and Bridge Street) | Banbury Grimsbury &<br>Castle | Banbury Cross & Castle | 705             | 782             |
| CAO2             | Banbury Town Council | Banbury Town Council - St John<br>Ward                                                                                                           | Banbury Grimsbury & Castle    | Banbury Cross & Castle | 294             | 324             |
| CAU1             | Banbury Town Council | Banbury Town Council - Neithrop<br>Ward                                                                                                          | Banbury Neithrop              | Banbury Cross & Castle | 1508            | 1558            |
| CAS1             | Banbury Town Council | Banbury Town Council - Neithrop<br>Ward                                                                                                          | Banbury Neithrop              | Banbury Cross & Castle | 1135            | 1160            |
| CAT1             | Banbury Town Council | Warwick Road, Queens Road,<br>Kings Road                                                                                                         | Banbury Neithrop              | Banbury Cross & Castle | 480             | 480             |
|                  |                      | · ·                                                                                                                                              |                               | · · ·                  | 7226            | 7921            |

#### Banbury Central (Cross & Castle)

| olling District | Parish               | Parish Ward                            | Existing Ward              | Proposed Ward                   | Electorate 2014 | Electorate 2020 |
|-----------------|----------------------|----------------------------------------|----------------------------|---------------------------------|-----------------|-----------------|
|                 |                      | Banbury Town Council - Calthorpe Ward  |                            |                                 |                 |                 |
|                 |                      | (Whole of CAE1 included, Longford Park |                            |                                 |                 |                 |
| CAE1            | Banbury Town Council | in CAF1)                               | Banbury Calthorpe          | Banbury Cross & Castle          | 1639            | 1819            |
|                 |                      | - /                                    |                            | ,                               |                 |                 |
| CAG1            | Banbury Town Council | Banbury Town Council - Court Ward      | Banbury Easington          | Banbury Cross & Castle          | 373             | 387             |
|                 |                      |                                        |                            |                                 |                 |                 |
| CAH2            | Banbury Town Council | Banbury Town Council - Cross Ward      | Banbury Easington          | Banbury Calthorpe and Easington | 74              | 156             |
|                 |                      | Banbury Town Council - Cross Ward      |                            |                                 |                 |                 |
|                 |                      | (Excluding St George's Cres, Harriers  |                            |                                 |                 |                 |
|                 |                      | View, Easington Road, Easington        |                            |                                 |                 |                 |
| CAI1 (Part)     | Banbury Town Council | Gardens, Bloxham Road)                 | Banbury Easington          | Banbury Cross & Castle          | 813             | 864             |
| CAI3            | Banbury Town Council |                                        | Denkur / Fasington         |                                 | 10              |                 |
| CAIS            | Banbury Town Council | Banbury Town Council - Cross Ward      | Banbury Easington          | Banbury Cross & Castle          | 13              | 14              |
| CAJ2            | Banbury Town Council | Banbury Town Council - Cross Ward      | Banbury Easington          | Banbury Cross & Castle          | 678             | 859             |
| 0,102           | Banbary rown countin |                                        |                            |                                 | 010             |                 |
|                 |                      | Banbury Town Council - Grimsbury &     |                            |                                 |                 |                 |
|                 |                      | Castle Ward (Incl. School Lane and     |                            |                                 |                 |                 |
|                 |                      | Coopers Gate / Excluding New houses    |                            |                                 |                 |                 |
| CAN1            | Banbury Town Council | on Noral Way/Dukes Meadow Drive)       | Banbury Grimsbury & Castle | Banbury Cross & Castle          | 575             | 325             |
| CAO2            | Banbury Town Council | Banbury Town Council - St John Ward    | Banbury Grimsbury & Castle | Banbury Cross & Castle          | 294             | 324             |
| 0,102           |                      |                                        |                            |                                 | 201             | 021             |
| CAU1            | Banbury Town Council | Banbury Town Council - Neithrop Ward   | Banbury Neithrop           | Banbury Cross & Castle          | 1508            | 1558            |
|                 |                      |                                        |                            |                                 |                 |                 |
| CAS1            | Banbury Town Council | Banbury Town Council - Neithrop Ward   | Banbury Neithrop           | Banbury Cross & Castle          | 1135            | 1160            |
|                 |                      | Warwick Road, Queens Road, Kings       |                            |                                 |                 |                 |
|                 |                      | Road & including Poolside CI, Park Rd, |                            |                                 |                 |                 |
| CAT1            | Banbury Town Council | Boxhedge & roads to the east           | Banbury Neithrop           | Banbury Cross & Castle          | 480             | 790             |
|                 | •                    |                                        | · · · · ·                  | •                               | 7582            | 8256            |