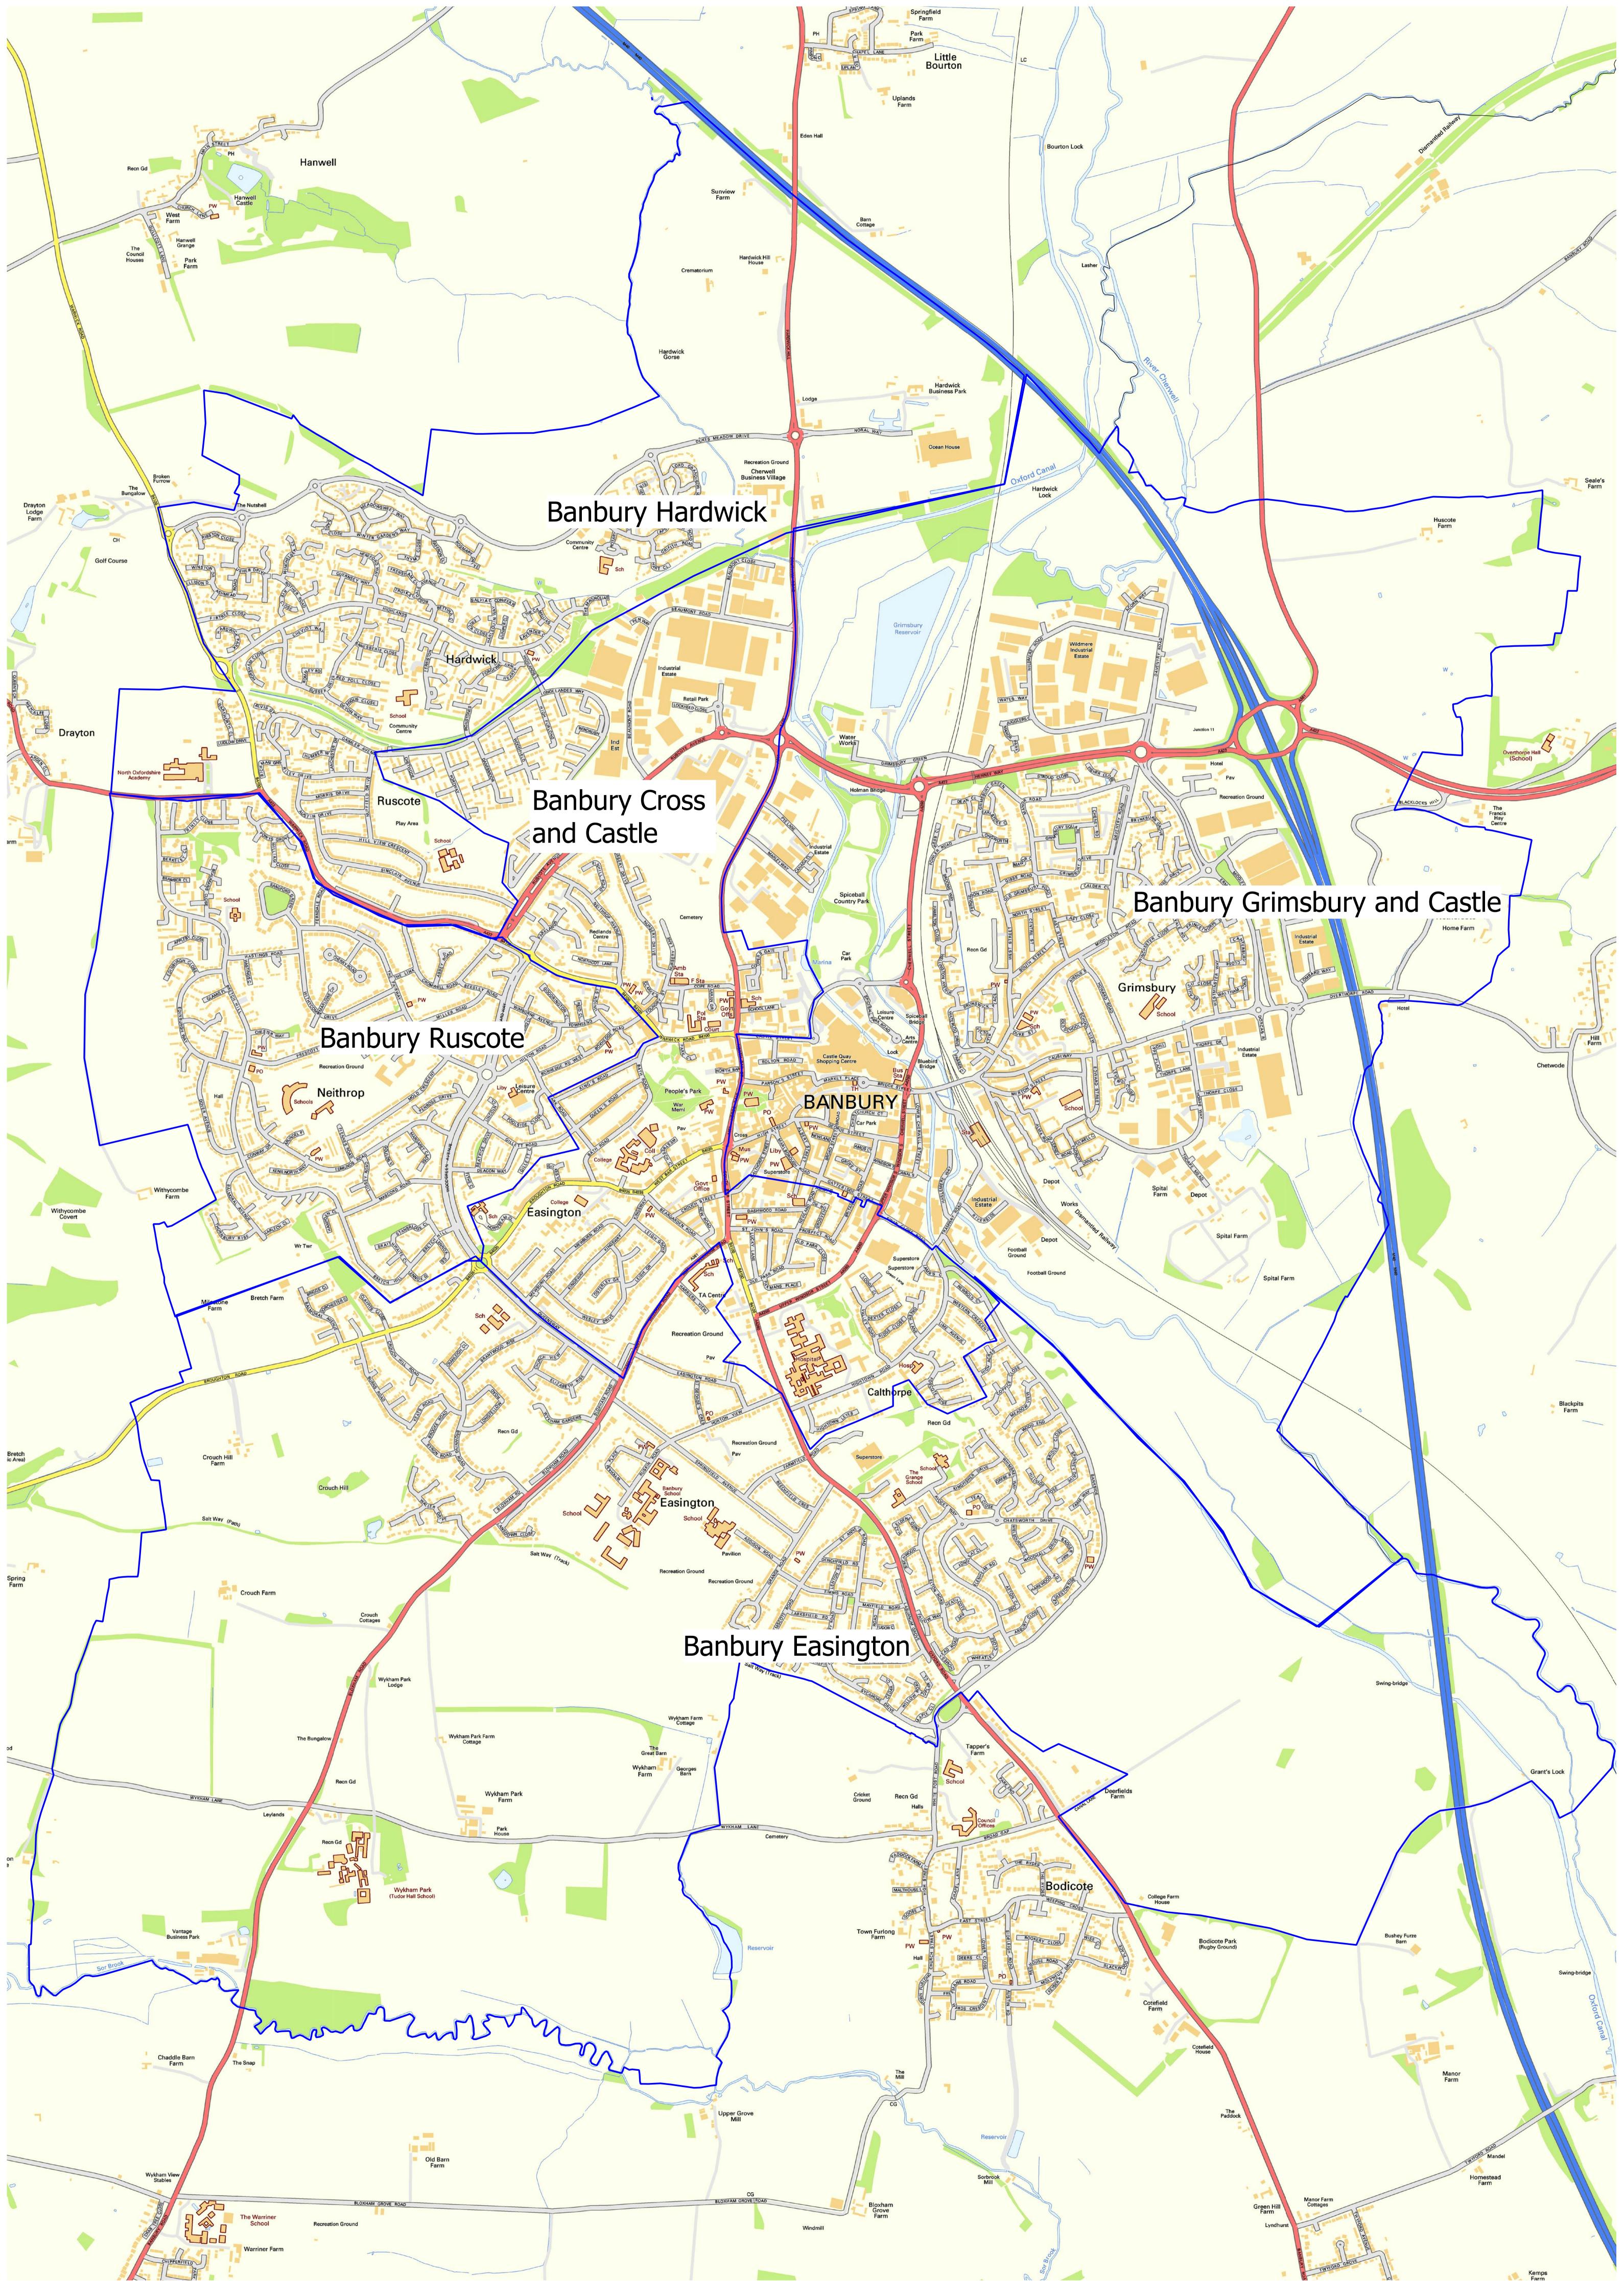

## Banbury Calthorpe and Easington

| Polling District | Parish               | Parish Ward                                                                               | Existing Ward     | Proposed Ward                      | Electorate 2014 | Electorate 2020 |
|------------------|----------------------|-------------------------------------------------------------------------------------------|-------------------|------------------------------------|-----------------|-----------------|
| CAF1             | Banbury Town Council | Banbury Town Council -<br>Calthorpe Ward (including<br>Longford Park)                     | Banbury Calthorpe | Banbury Calthorpe and Easington    | 2645            | 3771            |
| CAH1             | Banbury Town Council | Banbury Town Council -<br>Easington South Ward                                            | Banbury Easington | Banbury Calthorpe and<br>Easington | 2334            | 2368            |
| CAJ1             | Banbury Town Council | Banbury Town Council -<br>Easington North Ward                                            | Banbury Easington | Banbury Calthorpe and<br>Easington | 1696            | 1877            |
| CAI1 (Part)      | Banbury Town Council | St George's Cres,<br>Harriers View, Easington<br>Road, Easington<br>Gardens, Bloxham Road | Banbury Easington | Banbury Calthorpe and<br>Easington | 308             | 310             |
| CAV1 (Part)      | Banbury Town Council | Claypits                                                                                  | Banbury Ruscote   | Banbury Calthorpe and<br>Easington | 40              | 40              |
|                  |                      |                                                                                           |                   |                                    | 7023            | 8366            |

#### Banbury Central (Cross & Castle)

| olling District | Parish               | Parish Ward                            | Existing Ward              | Proposed Ward                   | Electorate 2014 | Electorate 2020 |
|-----------------|----------------------|----------------------------------------|----------------------------|---------------------------------|-----------------|-----------------|
|                 |                      | Banbury Town Council - Calthorpe Ward  |                            |                                 |                 |                 |
|                 |                      | (Whole of CAE1 included, Longford Park |                            |                                 |                 |                 |
| CAE1            | Banbury Town Council | in CAF1)                               | Banbury Calthorpe          | Banbury Cross & Castle          | 1639            | 1819            |
|                 |                      | - /                                    |                            | ,                               |                 |                 |
| CAG1            | Banbury Town Council | Banbury Town Council - Court Ward      | Banbury Easington          | Banbury Cross & Castle          | 373             | 387             |
|                 |                      |                                        |                            |                                 |                 |                 |
| CAH2            | Banbury Town Council | Banbury Town Council - Cross Ward      | Banbury Easington          | Banbury Calthorpe and Easington | 74              | 156             |
|                 |                      | Banbury Town Council - Cross Ward      |                            |                                 |                 |                 |
|                 |                      | (Excluding St George's Cres, Harriers  |                            |                                 |                 |                 |
|                 |                      | View, Easington Road, Easington        |                            |                                 |                 |                 |
| CAI1 (Part)     | Banbury Town Council | Gardens, Bloxham Road)                 | Banbury Easington          | Banbury Cross & Castle          | 813             | 864             |
| CAI3            | Banbury Town Council |                                        | Denkur / Fasington         |                                 | 10              |                 |
| CAIS            | Banbury Town Council | Banbury Town Council - Cross Ward      | Banbury Easington          | Banbury Cross & Castle          | 13              | 14              |
| CAJ2            | Banbury Town Council | Banbury Town Council - Cross Ward      | Banbury Easington          | Banbury Cross & Castle          | 678             | 859             |
| 0,102           | Banbary rown countin |                                        |                            |                                 | 010             |                 |
|                 |                      | Banbury Town Council - Grimsbury &     |                            |                                 |                 |                 |
|                 |                      | Castle Ward (Incl. School Lane and     |                            |                                 |                 |                 |
|                 |                      | Coopers Gate / Excluding New houses    |                            |                                 |                 |                 |
| CAN1            | Banbury Town Council | on Noral Way/Dukes Meadow Drive)       | Banbury Grimsbury & Castle | Banbury Cross & Castle          | 575             | 325             |
| CAO2            | Banbury Town Council | Banbury Town Council - St John Ward    | Banbury Grimsbury & Castle | Banbury Cross & Castle          | 294             | 324             |
| 0,102           |                      |                                        |                            |                                 | 201             | 021             |
| CAU1            | Banbury Town Council | Banbury Town Council - Neithrop Ward   | Banbury Neithrop           | Banbury Cross & Castle          | 1508            | 1558            |
|                 |                      |                                        |                            |                                 |                 |                 |
| CAS1            | Banbury Town Council | Banbury Town Council - Neithrop Ward   | Banbury Neithrop           | Banbury Cross & Castle          | 1135            | 1160            |
|                 |                      | Warwick Road, Queens Road, Kings       |                            |                                 |                 |                 |
|                 |                      | Road & including Poolside CI, Park Rd, |                            |                                 |                 |                 |
| CAT1            | Banbury Town Council | Boxhedge & roads to the east           | Banbury Neithrop           | Banbury Cross & Castle          | 480             | 790             |
|                 | •                    |                                        | · · · · ·                  | •                               | 7582            | 8256            |

## Banbury Grimsbury & Castle

| Polling District | Parish               | Parish Ward                                     | Existing Ward       | Proposed Ward           | Electorate 2014 | Electorate 2020 |
|------------------|----------------------|-------------------------------------------------|---------------------|-------------------------|-----------------|-----------------|
|                  |                      |                                                 |                     |                         |                 |                 |
|                  |                      | Banbury Town Council -                          | Banbury Grimsbury & | Banbury Grimsbury &     |                 |                 |
| CAK1             | Banbury Town Council | Grimsbury & Castle Ward                         |                     | Hightown                | 2765            | 2987            |
|                  |                      |                                                 |                     |                         |                 |                 |
|                  |                      | Banbury Town Council -                          | Banbury Grimsbury & | Banbury Grimsbury &     |                 |                 |
| CAL1             | Banbury Town Council | Grimsbury & Castle Ward                         | Castle              | Hightown                | 1329            | 1342            |
|                  |                      |                                                 |                     |                         |                 |                 |
|                  |                      | Banbury Town Council -                          | Banbury Grimsbury & | Banbury Grimsbury &     |                 |                 |
| CAM1             | Banbury Town Council | Grimsbury & Castle Ward                         | Castle              | Hightown                | 2433            | 2618            |
|                  |                      | Grimsbury & Castle Ward                         |                     |                         |                 |                 |
|                  |                      | (Excl. School Lane and                          |                     |                         |                 |                 |
|                  |                      | Coopers Gate / Incl. New                        |                     |                         |                 |                 |
|                  |                      | houses on Noral                                 |                     |                         |                 |                 |
| <b>0 1 1 1</b>   |                      | -                                               | Banbury Grimsbury & |                         |                 |                 |
| CAN1             | Banbury Town Council | Drive)                                          | Castle              | Banbury Cross & Castle  | 575             | 340             |
|                  |                      | Denkum Taum Caunail                             |                     | Den hum ( Crimenhum ( 8 |                 |                 |
| CAO1             | Bonhury Town Council | Banbury Town Council<br>Grimsbury & Castle Ward | Banhury Calthorna   | Banbury Grimsbury &     | 752             | 822             |
| CAUT             | Banbury Town Council | Ghinsbury & Castle Ward                         | Danbury Callhorpe   | Hightown                | _               |                 |
|                  |                      |                                                 |                     |                         | 7854            | 8109            |

## **Banbury Hardwick**

| Polling District | Parish               | Parish Ward                             | Existing Ward         | Proposed Ward                             | Electorate 2014 | Electorate 2020 |
|------------------|----------------------|-----------------------------------------|-----------------------|-------------------------------------------|-----------------|-----------------|
| CAP1             | Banbury Town Council | Banbury Town Council -<br>Hardwick Ward | Banbury Hardwick      | Banbury Hardwick                          | 1382            | 1399            |
| CAQ1             | Banbury Town Council | Banbury Town Council -<br>Hardwick Ward | Banbury Hardwick      | Banbury Hardwick                          | 3081            | 3143            |
| CAR1             | Banbury Town Council | Banbury Town Council -<br>Hardwick Ward | Banbury Hardwick      | Banbury Hardwick                          | 1846            | 2516            |
| CAW1 (Part)      | Banbury Town Council | Warwick Road                            | Banbury Ruscote       | Banbury Hardwick                          | 258             | 260             |
|                  |                      | New houses on Noral<br>Way/Dukes Meadow |                       |                                           |                 |                 |
| CAN1 (Part)      | Banbury Town Council | Drive                                   | Banbury Grimsbury & C | Banbury Grimsbury & Cast Banbury Hardwick |                 | 1000            |
|                  |                      |                                         |                       |                                           | 6567            | 8318            |

## Banbury Ruscote

| Polling District | Parish               | Parish Ward              | Existing Ward                         | Proposed Ward   | Electorate 2014 | Electorate 2020 |
|------------------|----------------------|--------------------------|---------------------------------------|-----------------|-----------------|-----------------|
|                  |                      | Banbury Town Council -   |                                       |                 |                 |                 |
|                  |                      | Neithrop South Ward      |                                       |                 |                 |                 |
|                  |                      | (excluding Warwick Road, |                                       |                 |                 |                 |
|                  |                      | Queens Road, Kings       |                                       |                 |                 |                 |
|                  |                      | Road, part of Park Road, |                                       |                 |                 |                 |
|                  |                      | Poolside Cl, Park Rd,    |                                       |                 |                 |                 |
|                  |                      | Boxhedge & roads to the  |                                       |                 |                 |                 |
| CAT1 (Part)      | Banbury Town Council | east)                    | Banbury Neithrop                      | Banbury Ruscote | 1316            | 1029            |
|                  |                      | Banbury Town Council -   |                                       |                 |                 |                 |
|                  |                      | Ruscote Ward (excluding  |                                       |                 |                 |                 |
| CAV1             | Banbury Town Council | Claypits)                | Banbury Ruscote                       | Banbury Ruscote | 1809            | 1892            |
|                  |                      | Banbury Town Council -   |                                       |                 |                 |                 |
|                  |                      | Ruscote Ward (excluding  |                                       |                 |                 |                 |
| CAW1             | Banbury Town Council | Warwick Road)            | Banbury Ruscote                       | Banbury Ruscote | 1869            | 1880            |
|                  |                      | Banbury Town Council -   |                                       |                 |                 |                 |
| CAX1             | Banbury Town Council | Ruscote Ward             | Banbury Ruscote                       | Banbury Ruscote | 2147            | 3417            |
|                  | ÷                    |                          | · · · · · · · · · · · · · · · · · · · | <u>.</u>        | 7141            | 8218            |