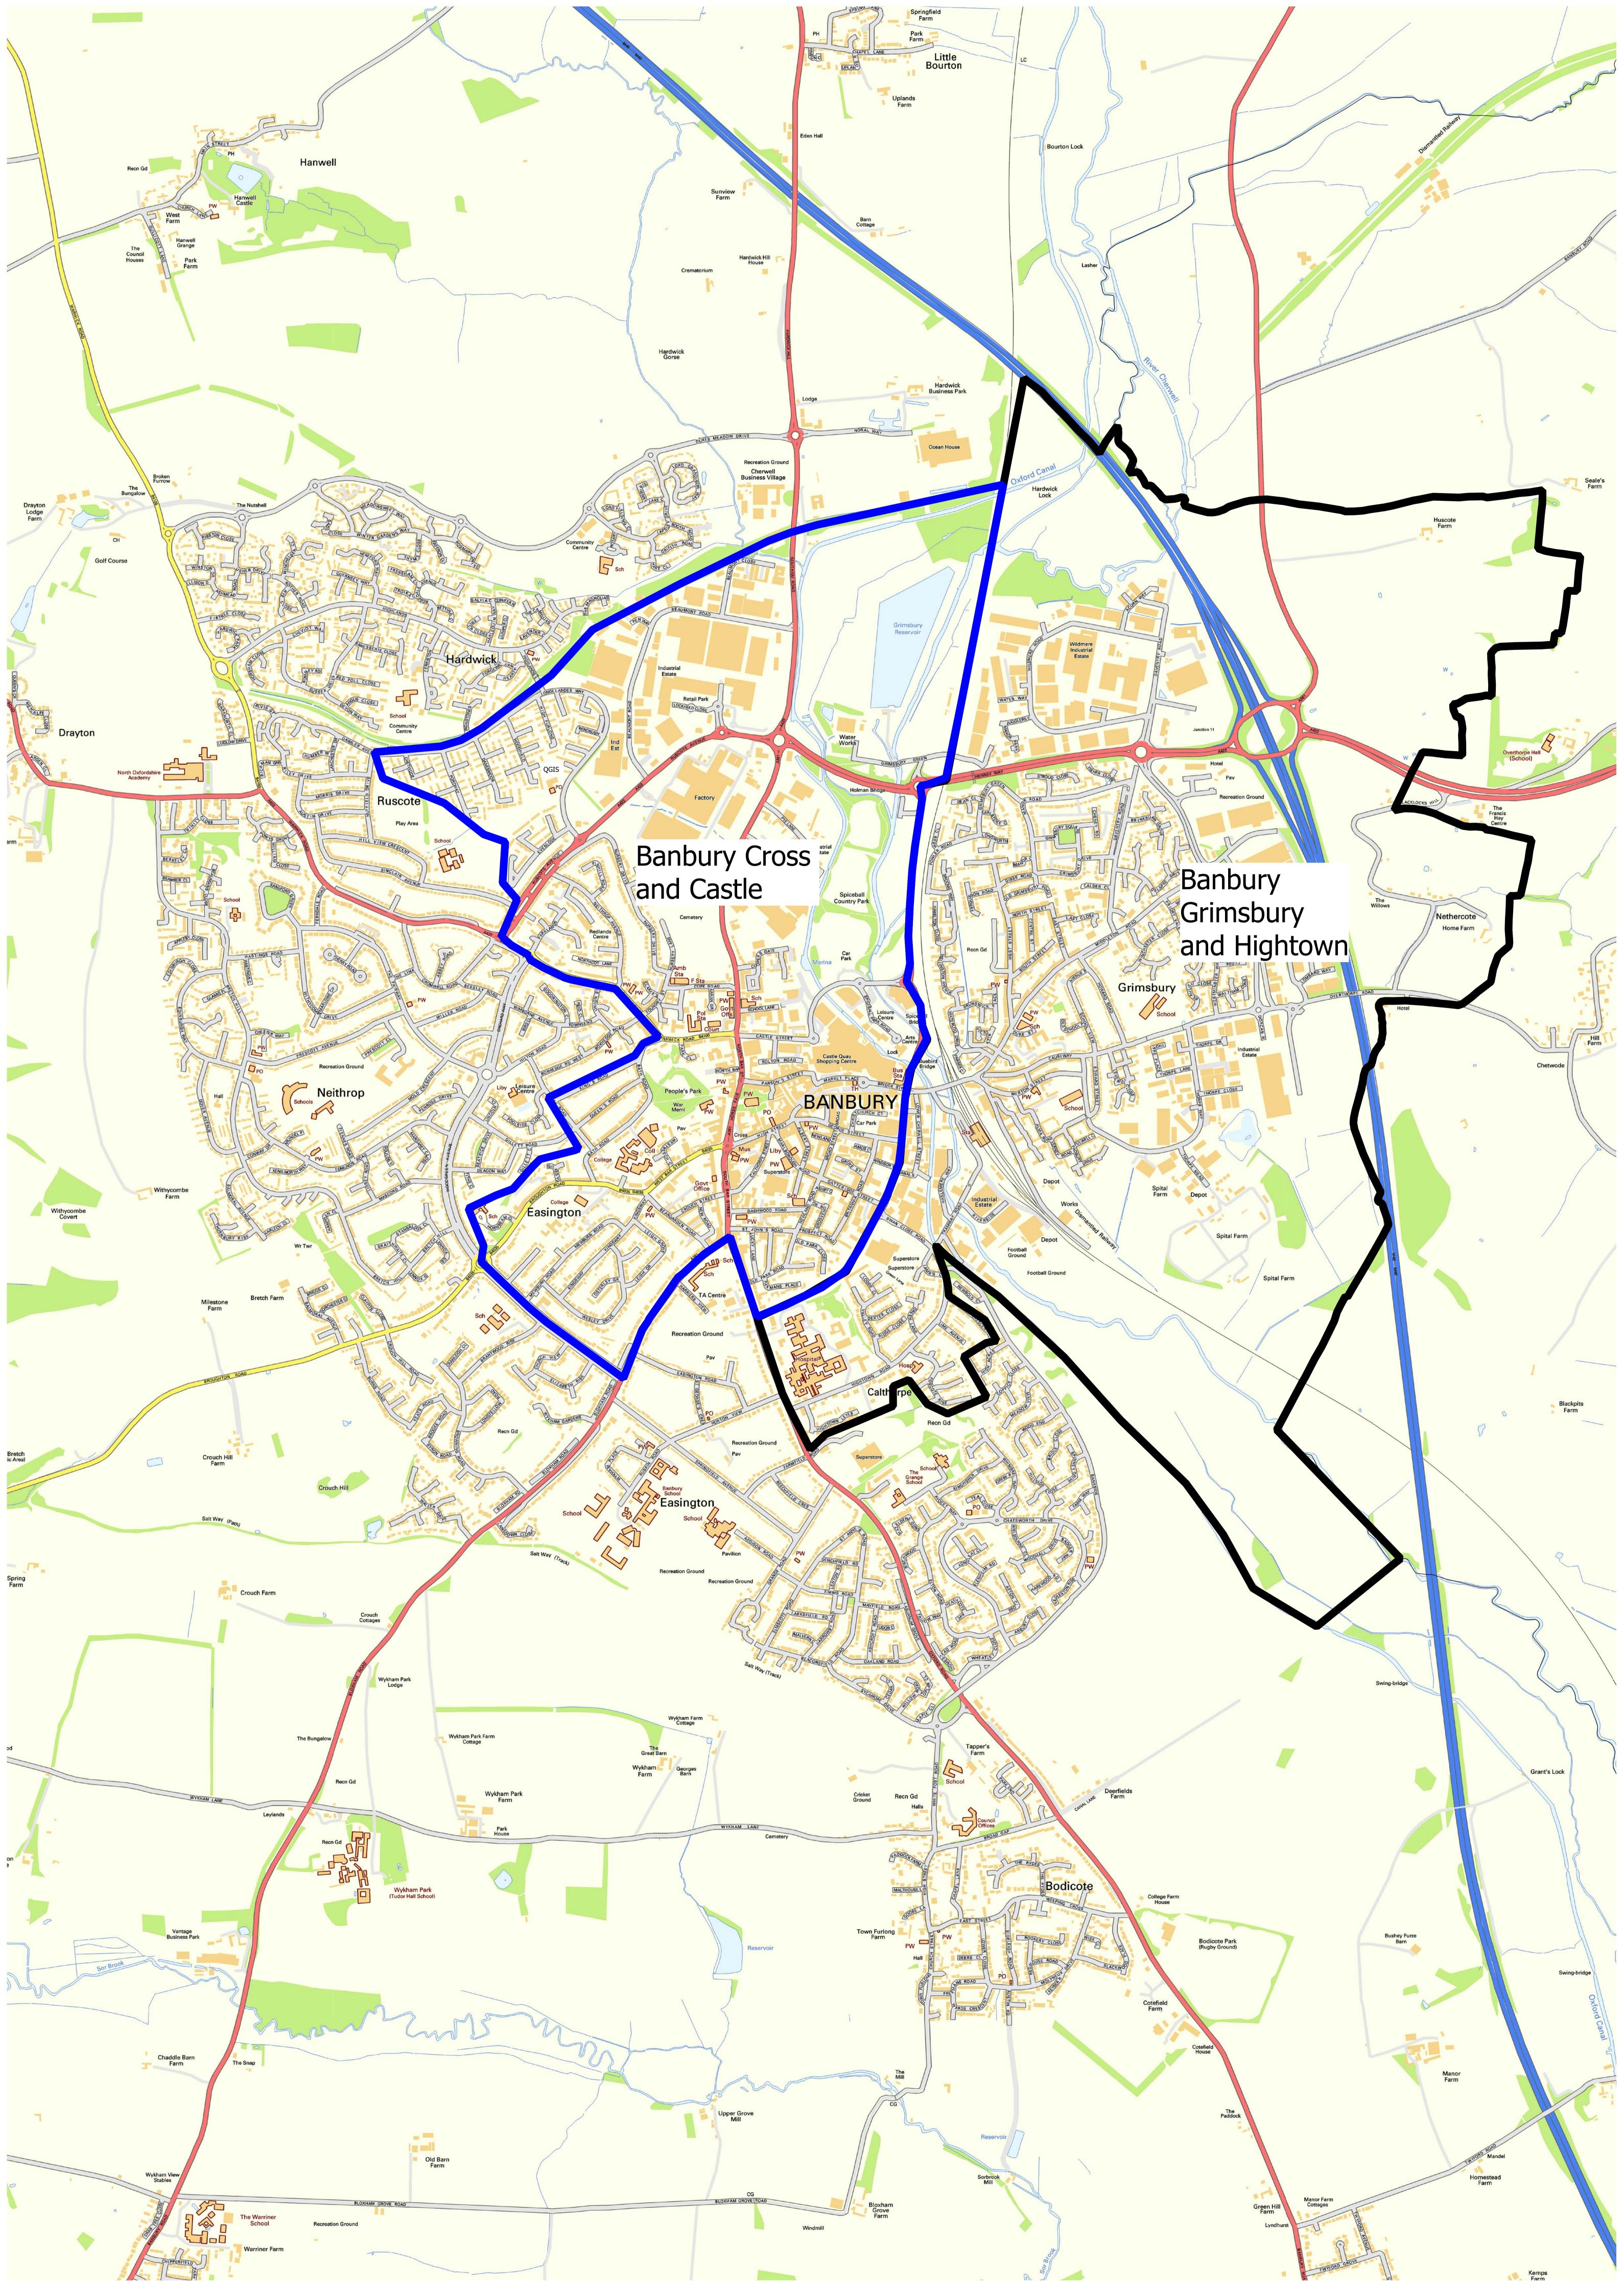

## Banbury Grimsbury & Hightown

| Polling District | Parish               | Parish Ward               | Existing Ward       | Proposed Ward       | Electorate 2014 | Electorate 2020 |
|------------------|----------------------|---------------------------|---------------------|---------------------|-----------------|-----------------|
|                  |                      |                           |                     | Banbury Grimsbury & |                 |                 |
| CAE1 (Part)      | Banbury Town Council | Everything south of A4260 | Banbury Calthorpe   | Hightown            | 961             | 961             |
|                  |                      |                           |                     |                     |                 |                 |
|                  |                      | Banbury Town Council -    | Banbury Grimsbury & | Banbury Grimsbury & |                 |                 |
| CAK1             | Banbury Town Council | Grimsbury & Castle Ward   | Castle              | Hightown            | 2765            | 2987            |
|                  |                      |                           |                     |                     |                 |                 |
|                  |                      | Banbury Town Council -    | Banbury Grimsbury & | Banbury Grimsbury & |                 |                 |
| CAL1             | Banbury Town Council | Grimsbury & Castle Ward   | Castle              | Hightown            | 1329            | 1342            |
|                  |                      |                           |                     |                     |                 |                 |
|                  |                      |                           | Banbury Grimsbury & | Banbury Grimsbury & |                 |                 |
| CAM1             | Banbury Town Council | Grimsbury & Castle Ward   | Castle              | Hightown            | 2433            | 2618            |
|                  |                      | Cherwell Wharf, Lower     |                     |                     |                 |                 |
|                  |                      | Cherwell Street, Station  |                     |                     |                 |                 |
|                  |                      | Approach and Bridge       |                     | Banbury Grimsbury & |                 |                 |
| CAO1 (Part)      | Banbury Town Council | Street                    | Banbury Calthorpe   | Hightown            | 40              | 40              |
|                  |                      |                           |                     |                     | 7528            | 7948            |

## Banbury Grimsbury & Castle

| Polling District | Parish               | Parish Ward                                     | Existing Ward       | Proposed Ward           | Electorate 2014 | Electorate 2020 |
|------------------|----------------------|-------------------------------------------------|---------------------|-------------------------|-----------------|-----------------|
|                  |                      |                                                 |                     |                         |                 |                 |
|                  |                      | Banbury Town Council -                          | Banbury Grimsbury & | Banbury Grimsbury &     |                 |                 |
| CAK1             | Banbury Town Council | Grimsbury & Castle Ward                         |                     | Hightown                | 2765            | 2987            |
|                  |                      |                                                 |                     |                         |                 |                 |
|                  |                      | Banbury Town Council -                          | Banbury Grimsbury & | Banbury Grimsbury &     |                 |                 |
| CAL1             | Banbury Town Council | Grimsbury & Castle Ward                         | Castle              | Hightown                | 1329            | 1342            |
|                  |                      |                                                 |                     |                         |                 |                 |
|                  |                      | Banbury Town Council -                          | Banbury Grimsbury & | Banbury Grimsbury &     |                 |                 |
| CAM1             | Banbury Town Council | Grimsbury & Castle Ward                         | Castle              | Hightown                | 2433            | 2618            |
|                  |                      | Grimsbury & Castle Ward                         |                     |                         |                 |                 |
|                  |                      | (Excl. School Lane and                          |                     |                         |                 |                 |
|                  |                      | Coopers Gate / Incl. New                        |                     |                         |                 |                 |
|                  |                      | houses on Noral                                 |                     |                         |                 |                 |
| <b>0 1 1 1</b>   |                      | -                                               | Banbury Grimsbury & |                         |                 |                 |
| CAN1             | Banbury Town Council | Drive)                                          | Castle              | Banbury Cross & Castle  | 575             | 340             |
|                  |                      | Denkum Taum Caunail                             |                     | Den hum ( Crimenhum ( 8 |                 |                 |
| CAO1             | Bonhury Town Council | Banbury Town Council<br>Grimsbury & Castle Ward | Banhury Calthorna   | Banbury Grimsbury &     | 752             | 822             |
| CAUT             | Banbury Town Council | Ghinsbury & Castle Ward                         | Danbury Callhorpe   | Hightown                | _               |                 |
|                  |                      |                                                 |                     |                         | 7854            | 8109            |